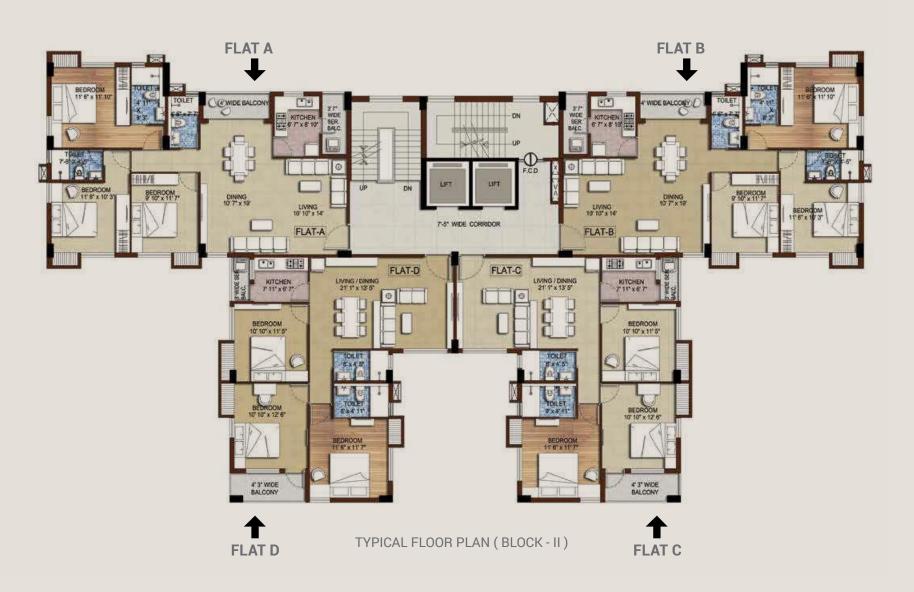

GROUND FLOOR PLAN

TYPICAL FLOOR PLAN

# Typical Floor Plan

| Flat | Built up Area | Saleable Area |
|------|---------------|---------------|
| А    | 1171 sq. ft.  | 1499 sq. ft.  |
| В    | 1171 sq. ft.  | 1499 sq.ft.   |
| С    | 1020 sq. ft.  | 1305 sq.ft.   |
| D    | 1020 sq. ft.  | 1305 sq.ft.   |

## PLUSH

| Built up Area | Saleable Area                                |
|---------------|----------------------------------------------|
| 1163 sq. ft.  | 1489 sq. ft.                                 |
| 1171 sq. ft.  | 1499 sq. ft.                                 |
| 1020 sq. ft.  | 1305 sq. ft.                                 |
| 1020 sq. ft.  | 1305 sq. ft.                                 |
|               | 1163 sq. ft.<br>1171 sq. ft.<br>1020 sq. ft. |