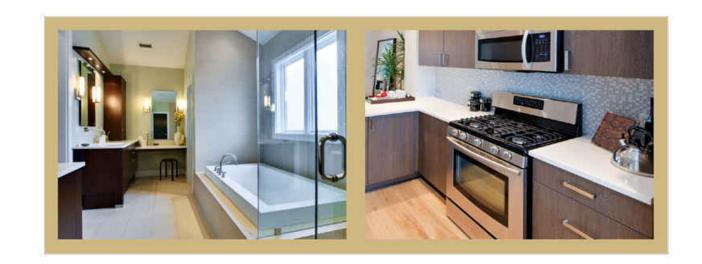

### SPECIFICATIONS

| Structure                                                                                                                     | Toilet                                                                                                     |
|-------------------------------------------------------------------------------------------------------------------------------|------------------------------------------------------------------------------------------------------------|
| RCC frame                                                                                                                     | Anti-skid tiles for floors, dado with ceramic tiles                                                        |
| Exterior Finish                                                                                                               | Windows                                                                                                    |
| Blending of water proof acrylic base paint and other decorative finish                                                        | Aluminum glazed windows openable type –<br>Hindalco make or equivalent                                     |
| Staircase                                                                                                                     | Doors                                                                                                      |
| (a) Upto First floor landing granite<br>(b) For typical floor-kota<br>(c) Neat cement finish for fire escape stair            | (a) Main door – teak wood panelled doors<br>(b) Internal door incl. Toilet – commercial type<br>flush door |
| Lift Facia                                                                                                                    | Interior Finish                                                                                            |
| Lift facia of granite / vitrified tiles for all floors                                                                        | Wall putty for internal walls and ceiling                                                                  |
| Lobby (Ground)                                                                                                                | Roof                                                                                                       |
| Mix of granite & vitrified tiles                                                                                              | Roof tiles                                                                                                 |
| Lobby (Typical Floor)                                                                                                         | Car Parking                                                                                                |
| Vitrified tiles                                                                                                               | Kota                                                                                                       |
| Balcony                                                                                                                       | Lift                                                                                                       |
| SS railing with toughened glass cover                                                                                         | OTIS / Equivalent                                                                                          |
| Flooring                                                                                                                      | Communication                                                                                              |
| Vitrified tiles in living room, dining room, balcony<br>& bedroom (600mm x 600mm) branded                                     | Intercom /                                                                                                 |
| Kitchen                                                                                                                       | Electric                                                                                                   |
| Vitrified tiles for flooring ceramic tiles upto 3 ft. height above kitchen counter with granite slab and stainless steel sink | *AC points in all bedrooms + living cum dining *Provision for adequate lights and geyser points            |