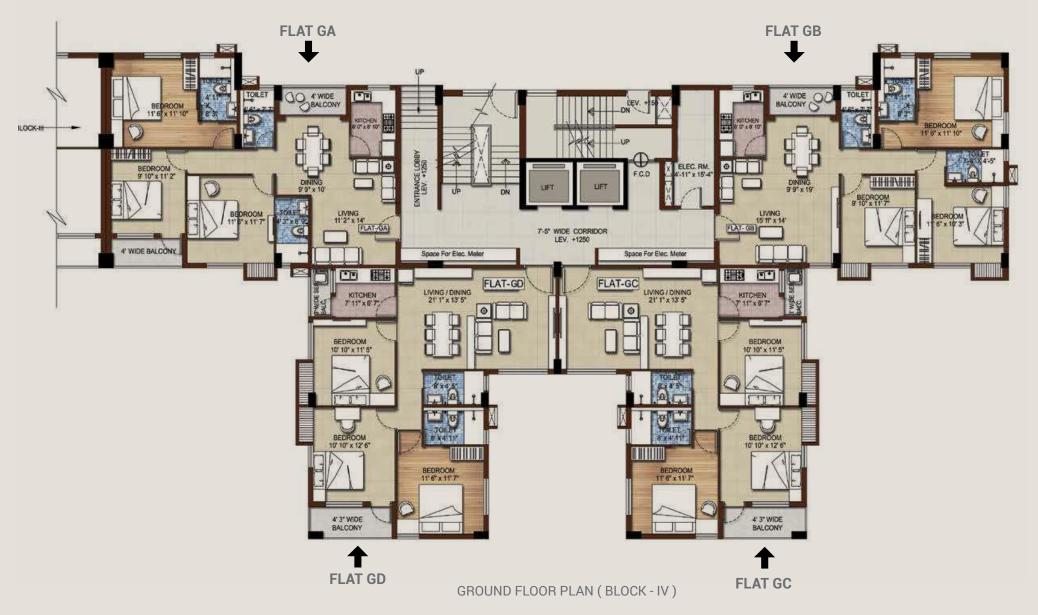

GROUND FLOOR PLAN

TYPICAL FLOOR PLAN

# **PLUSH**Ground Floor Plan

| Flat | Built up Area | Saleable Area |
|------|---------------|---------------|
| GA   | 1024 sq. ft.  | 1310 sq. ft.  |
| GB   | 1032 sq. ft.  | 1321 sq. ft.  |
| GC   | 1015 sq. ft.  | 1299 sq. ft.  |
| GD   | 1015 sq. ft.  | 1299 sq. ft.  |