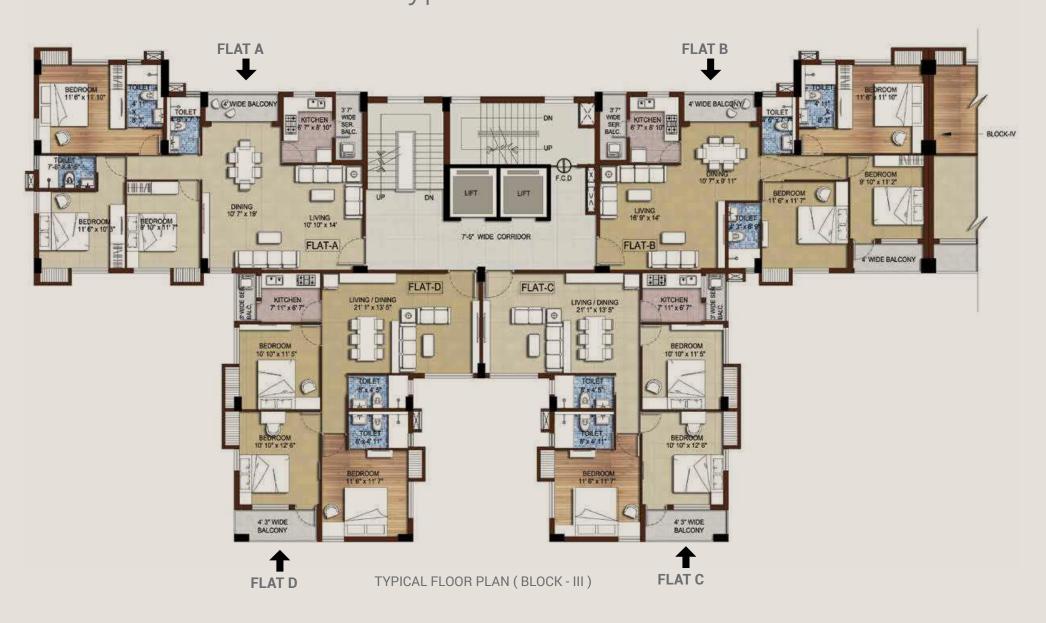

GROUND FLOOR PLAN

TYPICAL FLOOR PLAN

# **PANACHE**Typical Floor Plan

| Flat | Built up Area | Saleable Area |
|------|---------------|---------------|
| Α    | 1171 sq. ft.  | 1499 sq. ft.  |
| В    | 1163 sq. ft.  | 1489 sq. ft.  |
| С    | 1020 sq. ft.  | 1305 sq. ft.  |
| D    | 1020 sq. ft.  | 1305 sq. ft.  |