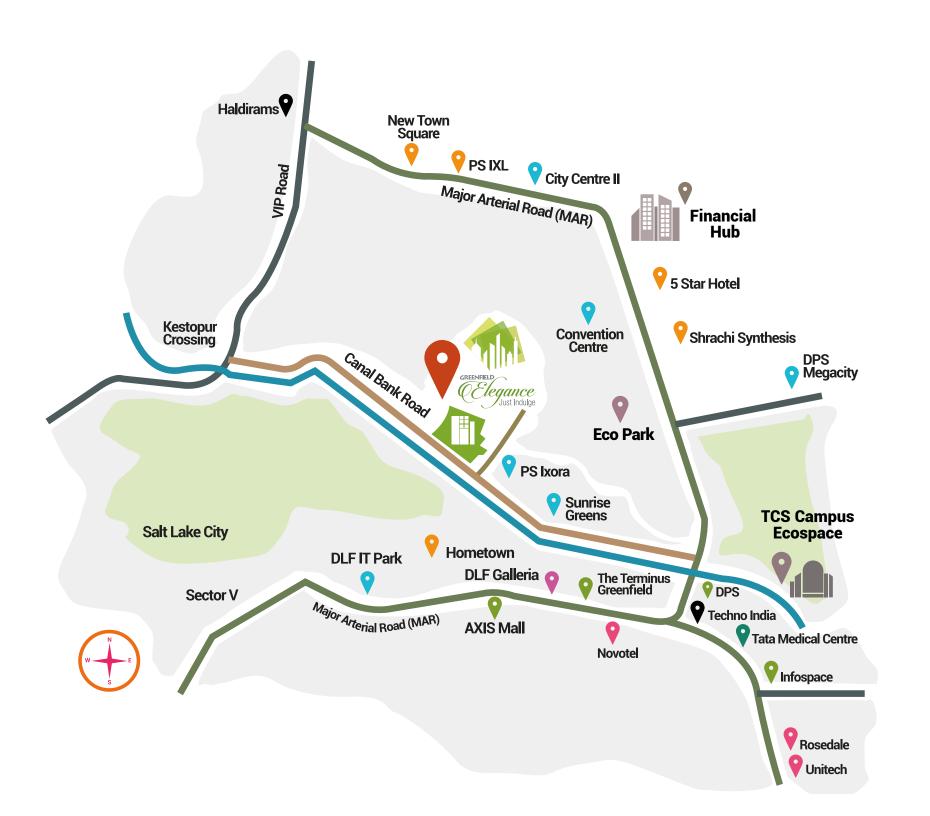

#### **Location Advantages**

| a 11.8 Km                             | Action Area 1.                                                    |
|---------------------------------------|-------------------------------------------------------------------|
| ion2.7 Km                             | Upcoming Metro Station.                                           |
| LS)3.5 - 9.8 Km                       | Hospitals (Tata Memorial, Charnock, Anandalok & ILS).             |
| M)3.7 - 7.7 Km                        | Schools (DPS, IEM, Techno India & IIPM).                          |
| re)3.7 - 9.6 Km                       | Entertainment Zones City Centre 1 & 2, Eco Tourism, Mani Square). |
| lub3.9 Km                             | Financial Hub.                                                    |
| ark4.2 Km                             | Eco Park.                                                         |
| oad5.0 Km                             | V.I.P Road.                                                       |
| ace5.1 Km                             | TCS Campus Ecospace.                                              |
| ort7.9 Km                             | Netaji Subhas Chandra International Airport.                      |
| ion8.1 Km                             | Bidhan Nagar Railway Station.                                     |
| · · · · · · · · · · · · · · · · · · · |                                                                   |