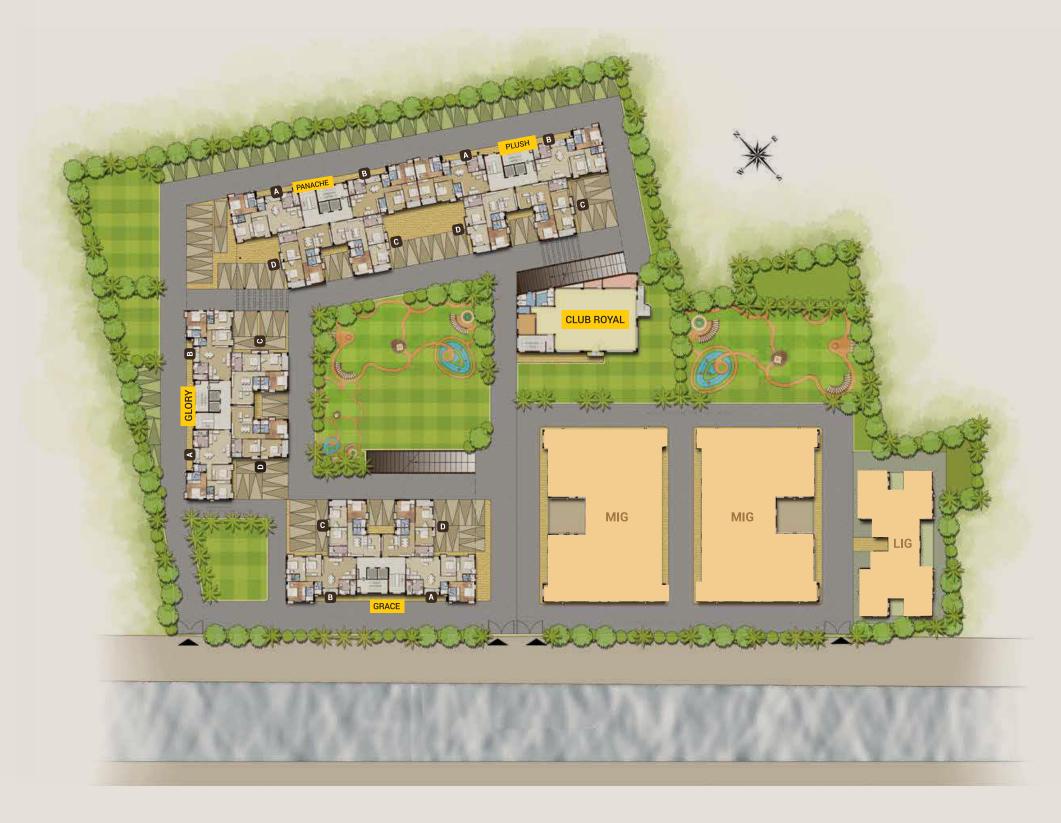

GROUND FLOOR PLAN

TYPICAL FLOOR PLAN

## **GRACE**

## **GLORY**

# **PANACHE**Ground Floor Plan

| Flat | Built up Area | Saleable Area |
|------|---------------|---------------|
| GA   | 1032 sq. ft.  | 1321 sq. ft.  |
| GB   | 1024 sq. ft.  | 1310 sq. ft.  |
| GC   | 1015 sq. ft.  | 1299 sq. ft.  |
| GD   | 1015 sq. ft.  | 1299 sq. ft.  |

# **PLUSH**Ground Floor Plan

| Flat | Built up Area | Saleable Area |
|------|---------------|---------------|
| GA   | 1024 sq. ft.  | 1310 sq. ft.  |
| GB   | 1032 sq. ft.  | 1321 sq. ft.  |
| GC   | 1015 sq. ft.  | 1299 sq. ft.  |
| GD   | 1015 sq. ft.  | 1299 sq. ft.  |