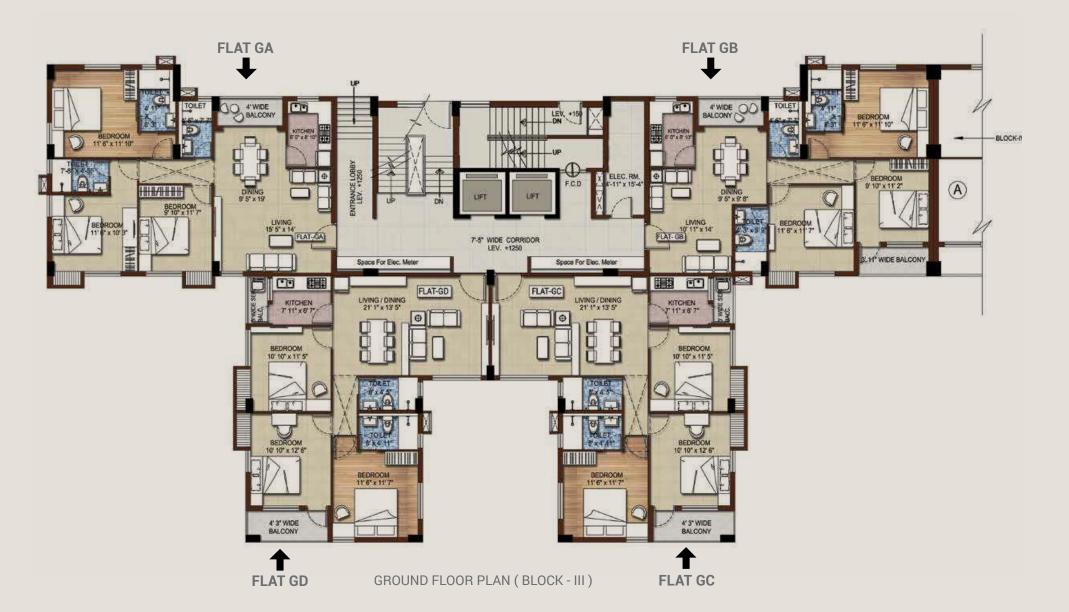

GROUND FLOOR PLAN

TYPICAL FLOOR PLAN

# **PANACHE**Ground Floor Plan

| Flat | Built up Area | Saleable Area |
|------|---------------|---------------|
| GA   | 1032 sq. ft.  | 1321 sq. ft.  |
| GB   | 1024 sq. ft.  | 1310 sq. ft.  |
| GC   | 1015 sq. ft.  | 1299 sq. ft.  |
| GD   | 1015 sq. ft.  | 1299 sq. ft.  |