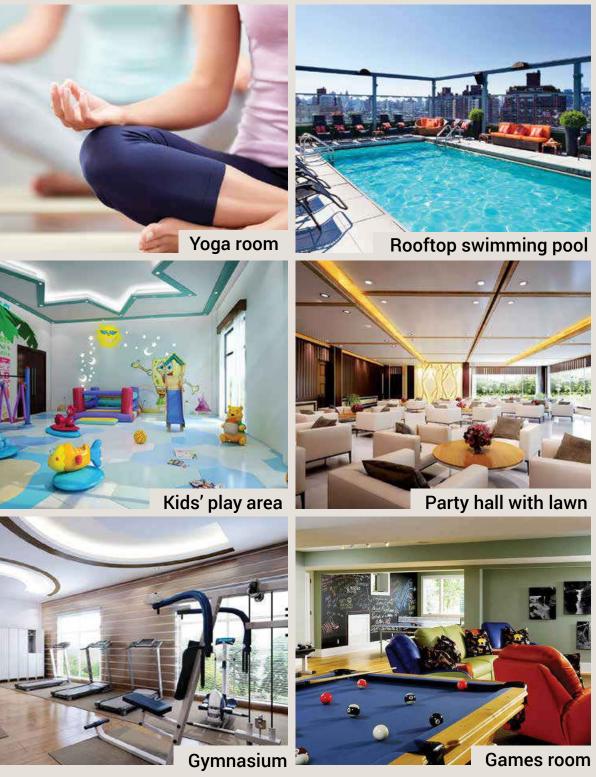

- Optimum space management
- Three sided open apartments
  ensuring sufficient natural light & airflow
- Spacious balconies

Rejuvenate in a beautiful setting

Greenfield Elegance provides a range of exercise and relaxation options with a terrace pool, high-tech gym, yoga room, games room and much more for all age groups. Choose to live at Greenfield Elegance because it gives you a lifestyle that offers the finest in amenities in your own natural setting.