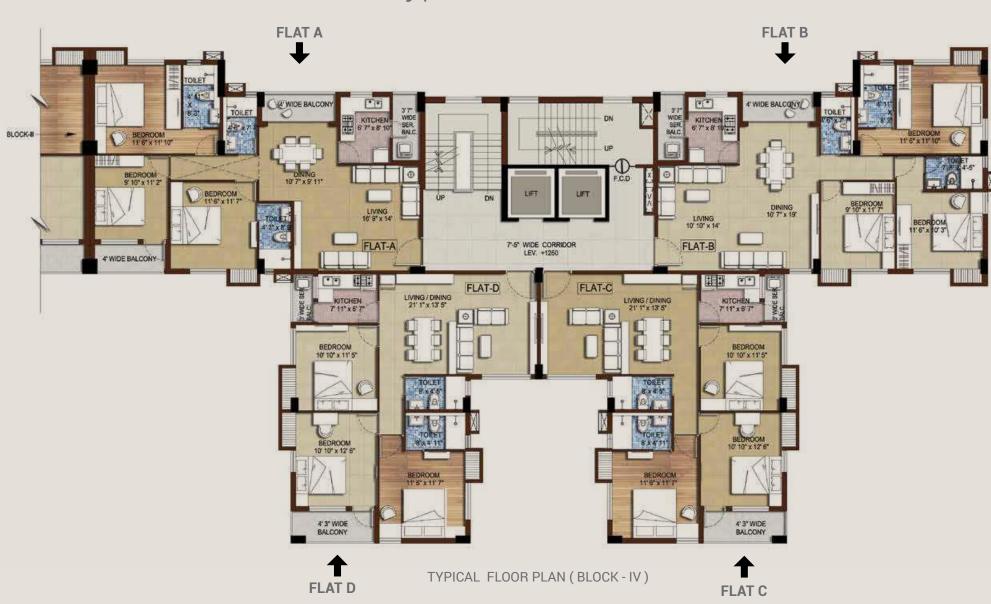

GROUND FLOOR PLAN

TYPICAL FLOOR PLAN

## PLUSH

| Built up Area | Saleable Area                                |
|---------------|----------------------------------------------|
| 1163 sq. ft.  | 1489 sq. ft.                                 |
| 1171 sq. ft.  | 1499 sq. ft.                                 |
| 1020 sq. ft.  | 1305 sq. ft.                                 |
| 1020 sq. ft.  | 1305 sq. ft.                                 |
|               | 1163 sq. ft.<br>1171 sq. ft.<br>1020 sq. ft. |