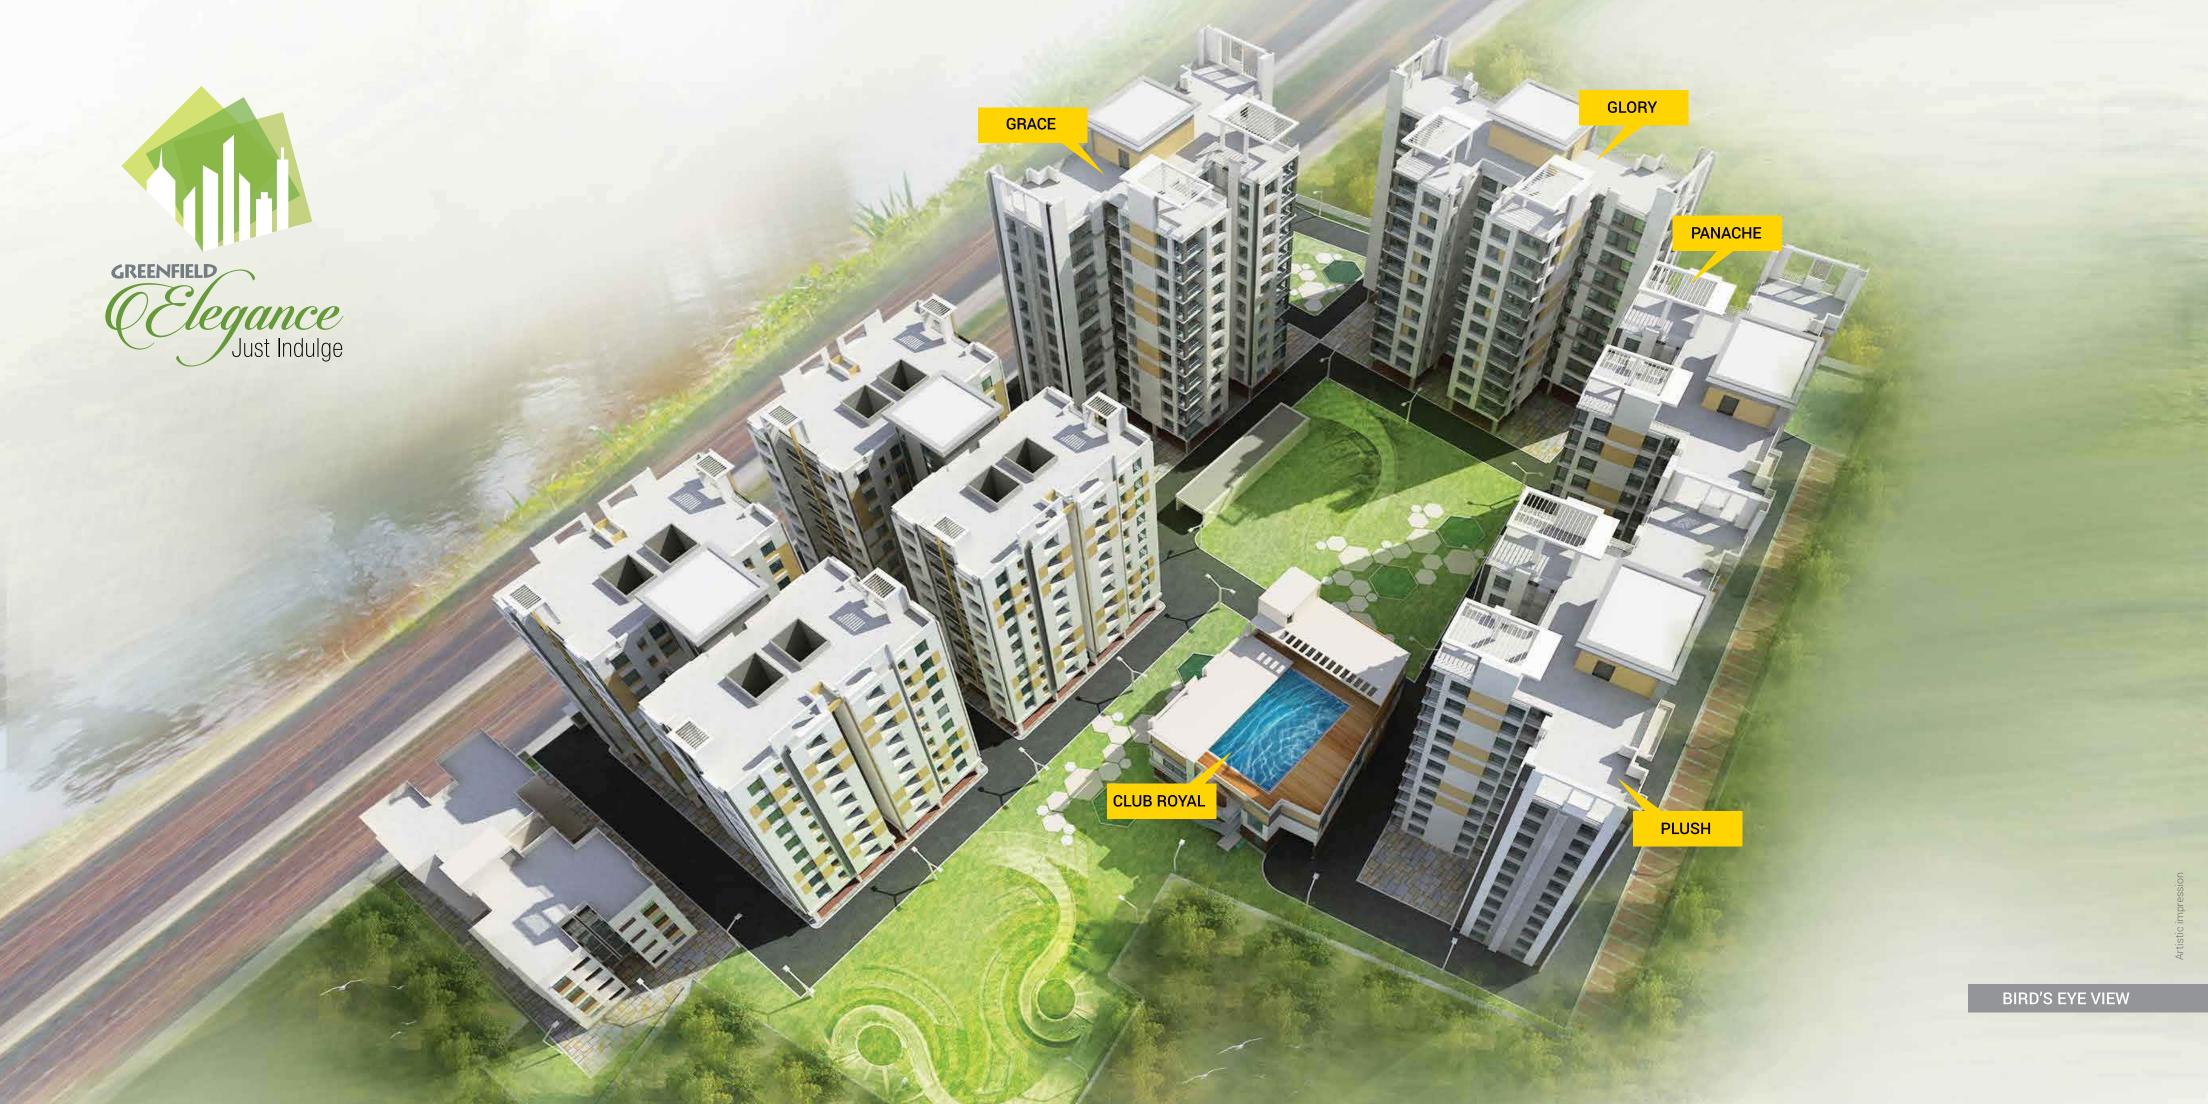

## **GRACE**

## **GLORY**

# **PANACHE**Ground Floor Plan

| Flat | Built up Area | Saleable Area |
|------|---------------|---------------|
| GA   | 1032 sq. ft.  | 1321 sq. ft.  |
| GB   | 1024 sq. ft.  | 1310 sq. ft.  |
| GC   | 1015 sq. ft.  | 1299 sq. ft.  |
| GD   | 1015 sq. ft.  | 1299 sq. ft.  |

# **PLUSH**Ground Floor Plan

| Flat | Built up Area | Saleable Area |
|------|---------------|---------------|
| GA   | 1024 sq. ft.  | 1310 sq. ft.  |
| GB   | 1032 sq. ft.  | 1321 sq. ft.  |
| GC   | 1015 sq. ft.  | 1299 sq. ft.  |
| GD   | 1015 sq. ft.  | 1299 sq. ft.  |