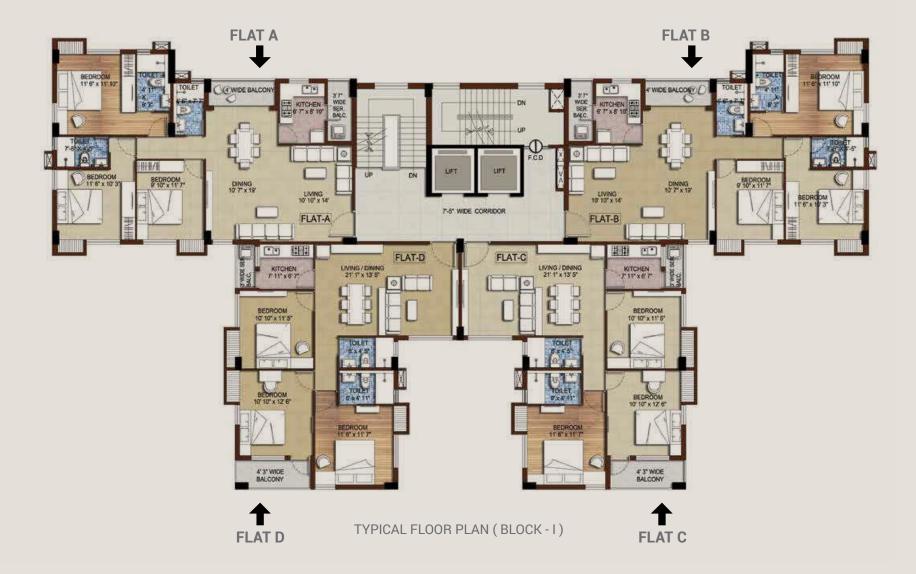

GROUND FLOOR PLAN

TYPICAL FLOOR PLAN

## Typical Floor Plan

| Flat | Built up Area | Saleable Area |
|------|---------------|---------------|
| Α    | 1171sq. ft.   | 1499 sq. ft.  |
| В    | 1171 sq.ft.   | 1499 sq. ft.  |
| С    | 1020 sq. ft.  | 1305 sq. ft.  |
| D    | 1020 sq. ft.  | 1305 sq. ft.  |

# **PANACHE**Typical Floor Plan

| Flat | Built up Area | Saleable Area |
|------|---------------|---------------|
| Α    | 1171 sq. ft.  | 1499 sq. ft.  |
| В    | 1163 sq. ft.  | 1489 sq. ft.  |
| С    | 1020 sq. ft.  | 1305 sq. ft.  |
| D    | 1020 sq. ft.  | 1305 sq. ft.  |