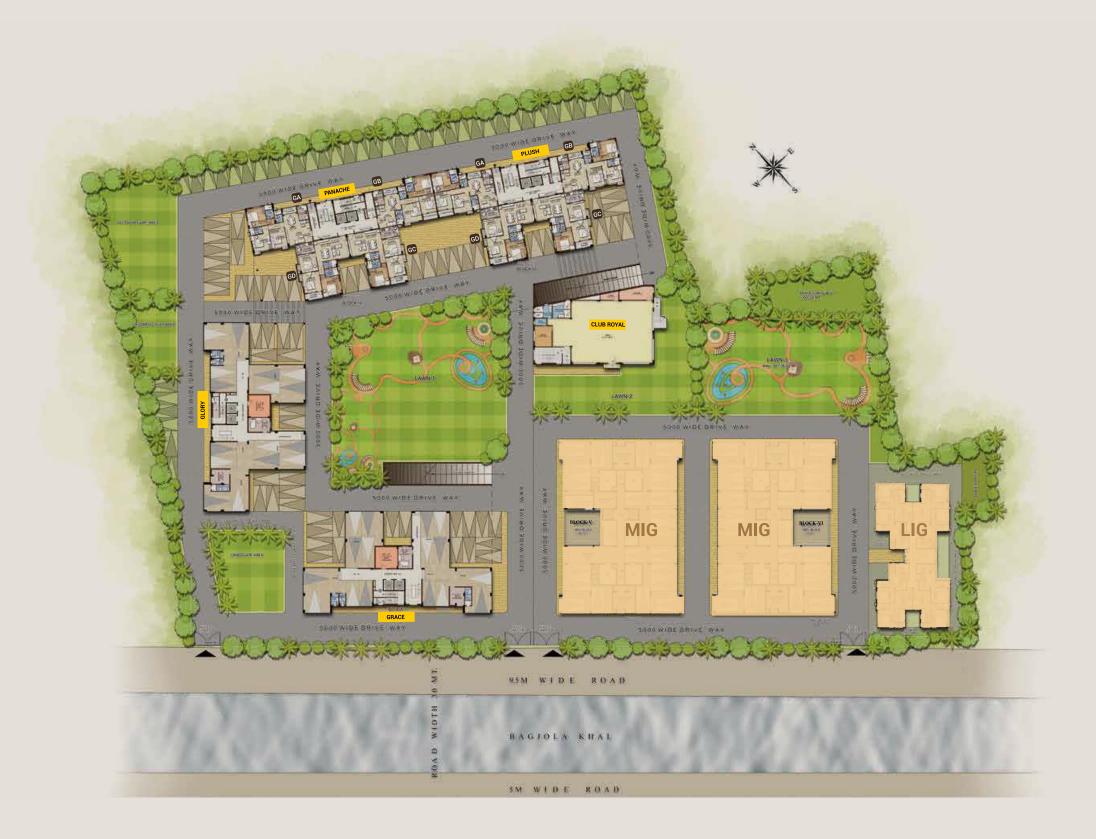

GROUND FLOOR PLAN

TYPICAL FLOOR PLAN

## **GRACE**

## **GLORY**

# **PANACHE**Ground Floor Plan

| Flat | Built up Area | Saleable Area |
|------|---------------|---------------|
| GA   | 1032 sq. ft.  | 1321 sq. ft.  |
| GB   | 1024 sq. ft.  | 1310 sq. ft.  |
| GC   | 1015 sq. ft.  | 1299 sq. ft.  |
| GD   | 1015 sq. ft.  | 1299 sq. ft.  |

# **PLUSH**Ground Floor Plan

| Flat | Built up Area | Saleable Area |
|------|---------------|---------------|
| GA   | 1024 sq. ft.  | 1310 sq. ft.  |
| GB   | 1032 sq. ft.  | 1321 sq. ft.  |
| GC   | 1015 sq. ft.  | 1299 sq. ft.  |
| GD   | 1015 sq. ft.  | 1299 sq. ft.  |